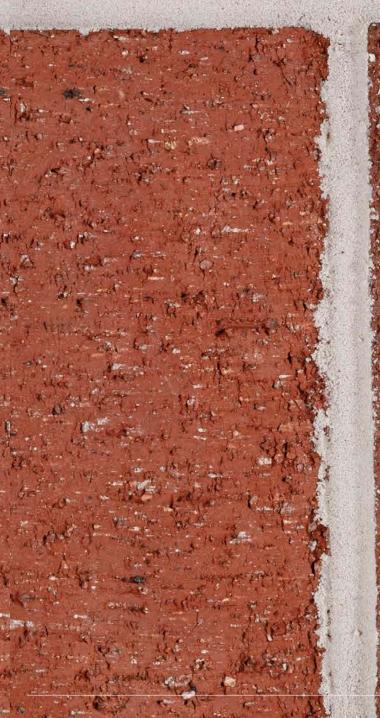

## **Product Overview**

Genuine clay brick pavers offer unmatched durability, timeless charm, and versatile design options for outdoor spaces. Crafted from natural clay, these pavers are kiln-fired to perfection, ensuring enduring strength against weathering and heavy foot traffic. Their inherent thermal properties provide comfort underfoot and enhance outdoor aesthetics, while their low maintenance requirements make them a practical and sustainable choice for long-lasting beauty. Trust in genuine clay brick pavers to elevate any outdoor environment with elegance and sophistication.

### Details

With a rich palette of colors genuine clay brick pavers allow for endless customization, making them ideal for driveways, walkways, patios, and landscaping projects.

See the next few pages for paving brick color options from Lawrenceville, or visit **www.glengery.com** 

1.20

िक भन्म

Red Range Modular Paver

Discover the possibilities at glengery.com