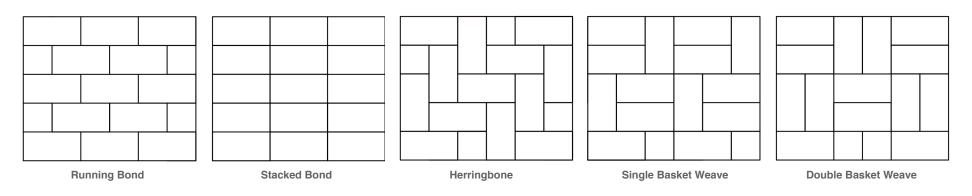

### Patterns

Paver patterns, ranging from classic herringbone to intricate basket weave designs, add visual interest and character to outdoor spaces, enhancing both aesthetics and functionality. All patterns below can be achieved with the 2-1 Paver size laid dry, (without mortar). For the Modular pavers, the herringbone, single basket weave and double basket weave patterns require to be laid wet with 3/8" mortar joint, but the running bond and stacked bond patterns can be achieved with or without mortar.