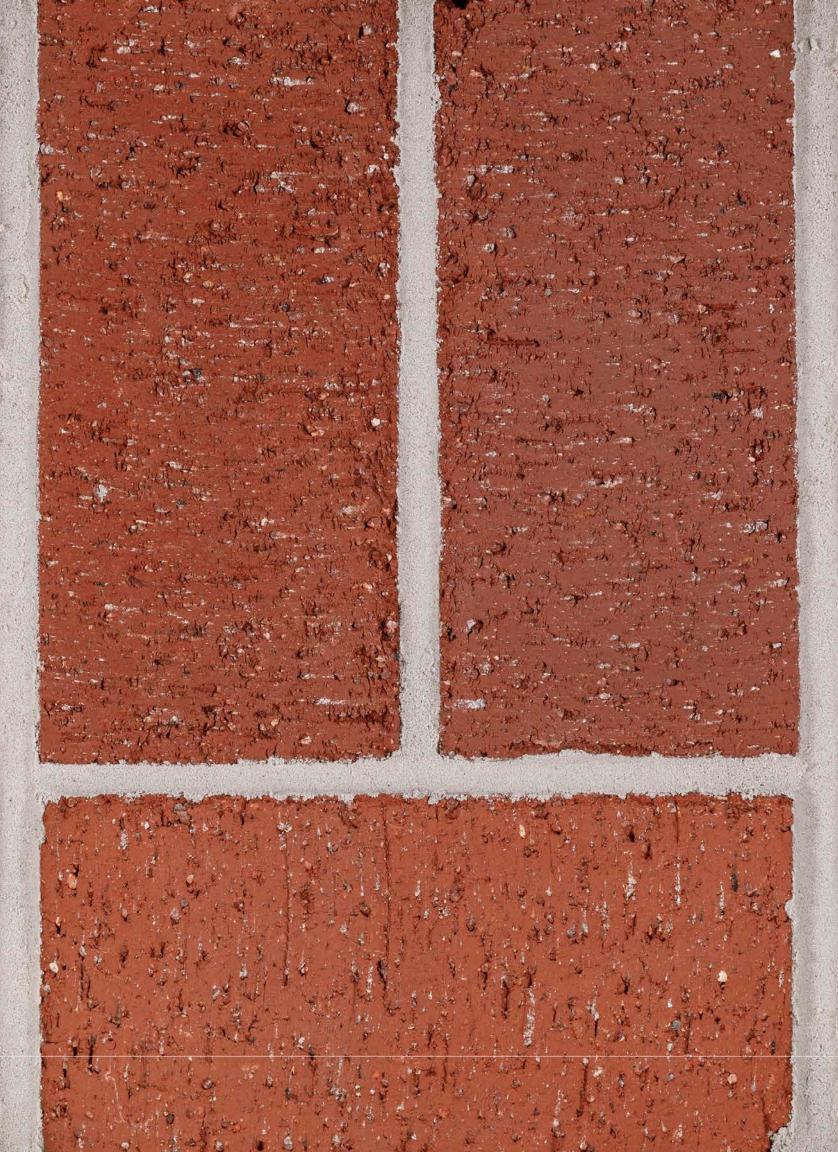

### Patterns

Paver patterns, ranging from classic herringbone to intricate basket weave designs, add visual interest and character to outdoor spaces, enhancing both aesthetics and functionality. All patterns below can be achieved with the 2-1 Paver size laid dry, (without mortar). For the Modular pavers, the herringbone, single basket weave and double basket weave patterns require to be laid wet with 3/8" mortar joint, but the running bond and stacked bond patterns can be achieved with or without mortar.

### Details

With a rich palette of colors genuine clay brick pavers allow for endless customization, making them ideal for driveways, walkways, patios, and landscaping projects.

See the next few pages for paving brick color options from Lawrenceville, or visit **www.glengery.com** 