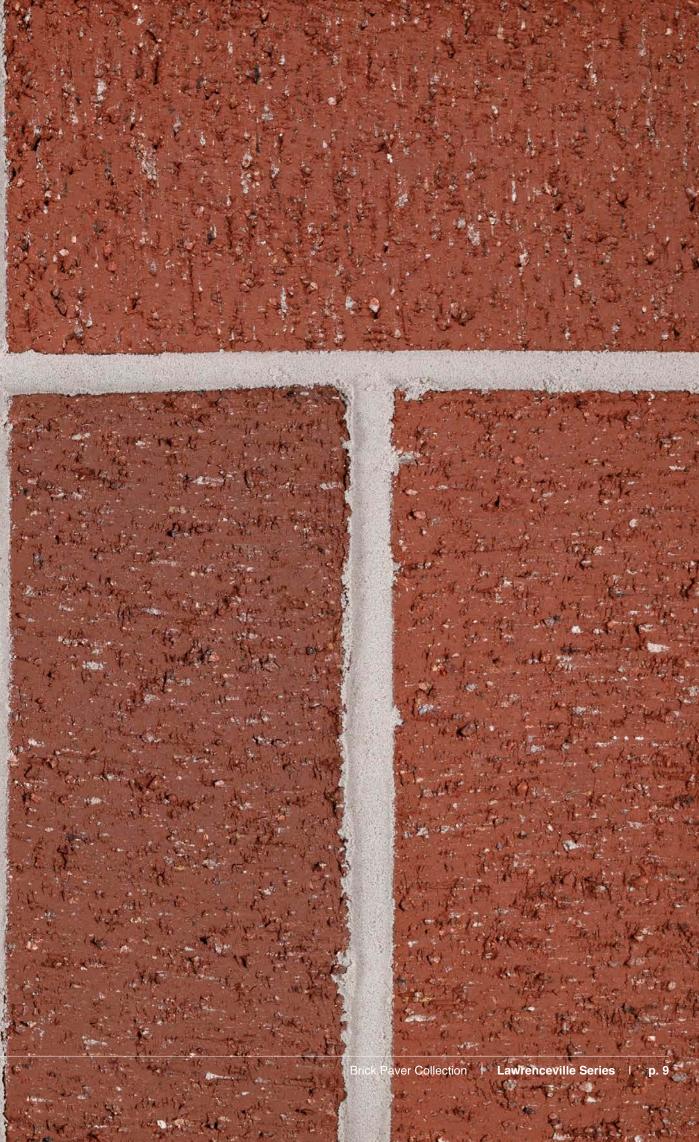

### Patterns

Paver patterns, ranging from classic herringbone to intricate basket weave designs, add visual interest and character to outdoor spaces, enhancing both aesthetics and functionality. All patterns below can be achieved with the 2-1 Paver size laid dry, (without mortar). For the Modular pavers, the herringbone, single basket weave and double basket weave patterns require to be laid wet with 3/8" mortar joint, but the running bond and stacked bond patterns can be achieved with or without mortar.

### Details

With a rich palette of colors genuine clay brick pavers allow for endless customization, making them ideal for driveways, walkways, patios, and landscaping projects.

See the next few pages for paving brick color options from Lawrenceville, or visit **www.glengery.com** 