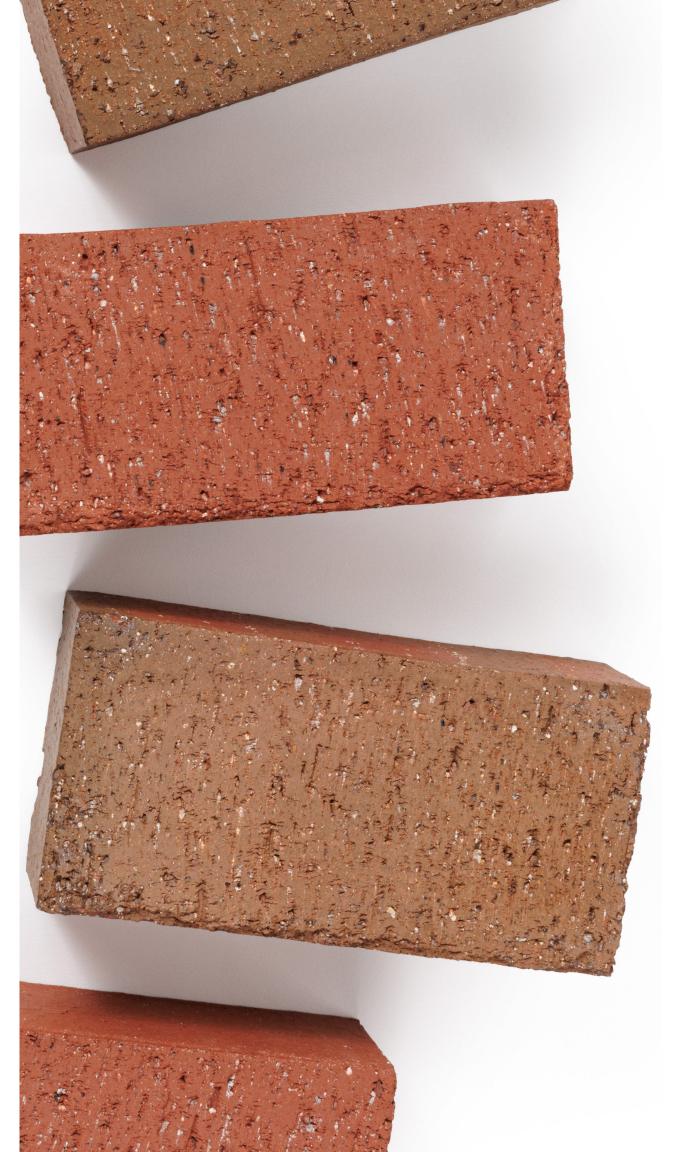

### Details

With a rich palette of colors genuine clay brick pavers allow for endless customization, making them ideal for driveways, walkways, patios, and landscaping projects.

See the next few pages for paving brick color options from Lawrenceville, or visit **www.glengery.com** 

Size

| Size          | Width    | Height | Length | Weight | Brick per Sqft |
|---------------|----------|--------|--------|--------|----------------|
| 2-1 Paver     | 3-11/16" | 2-1/4" | 7-3/8" | 4.9    | 5.30           |
| Modular Paver | 3-9/16"  | 2-1/4" | 7-5/8" | 4.9    | 4.57           |