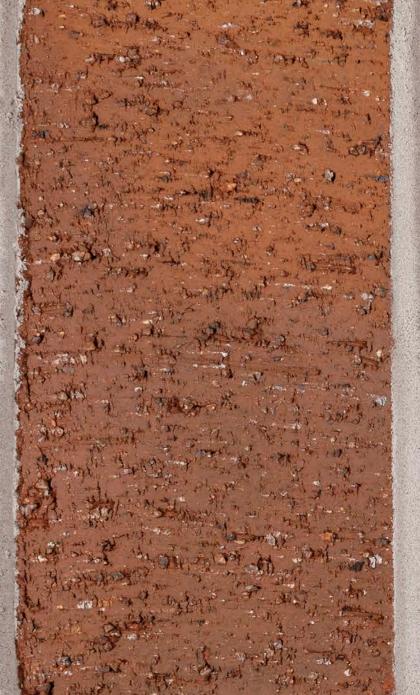

## **Product Overview**

Genuine clay brick pavers offer unmatched durability, timeless charm, and versatile design options for outdoor spaces. Crafted from natural clay, these pavers are kiln-fired to perfection, ensuring enduring strength against weathering and heavy foot traffic. Their inherent thermal properties provide comfort underfoot and enhance outdoor aesthetics, while their low maintenance requirements make them a practical and sustainable choice for long-lasting beauty. Trust in genuine clay brick pavers to elevate any outdoor environment with elegance and sophistication.

### Details

With a rich palette of colors genuine clay brick pavers allow for endless customization, making them ideal for driveways, walkways, patios, and landscaping projects.

See the next few pages for paving brick color options from Lawrenceville, or visit **www.glengery.com** 

1.20

िक भन्म

Red Range Modular Paver

Discover the possibilities at glengery.com