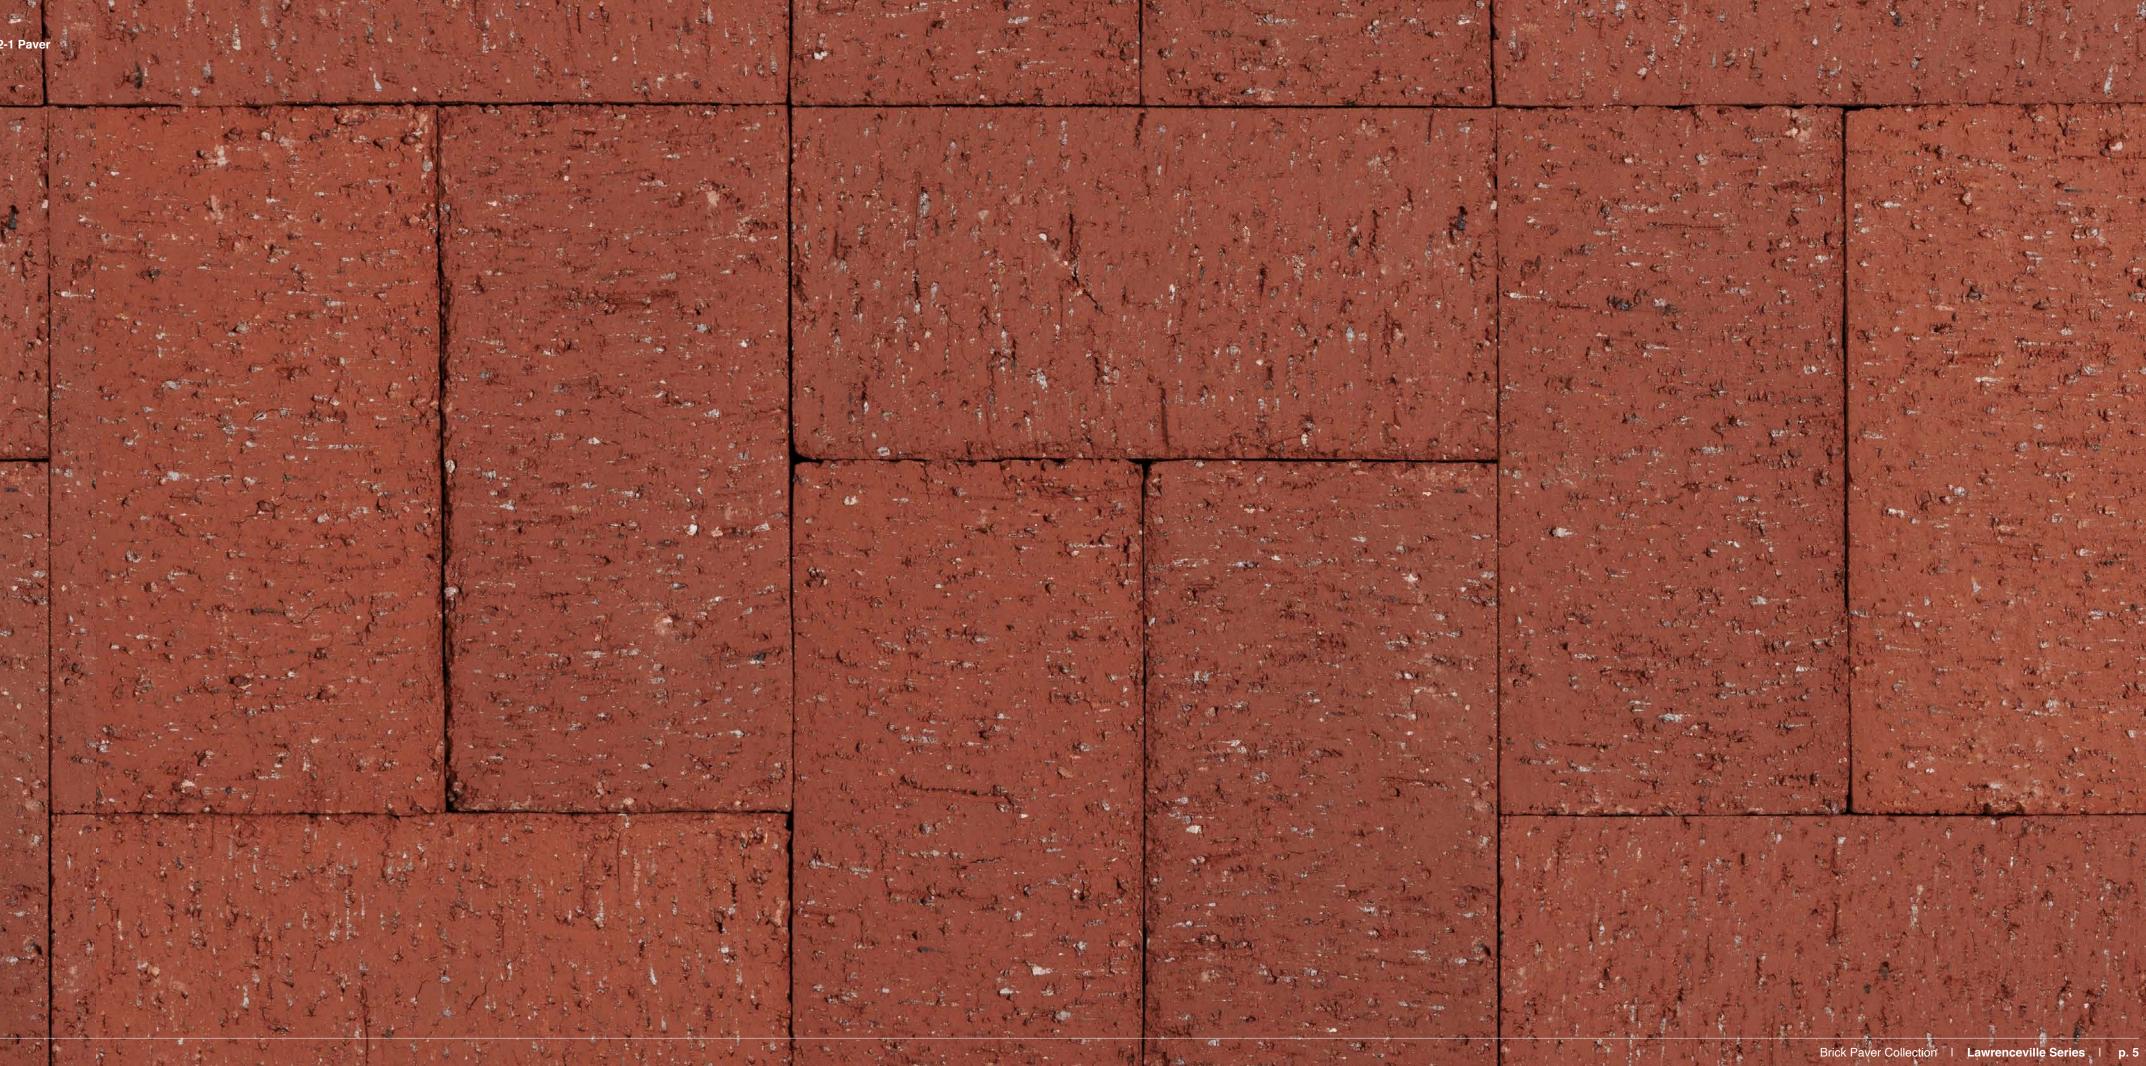

## **Product Overview**

Genuine clay brick pavers offer unmatched durability, timeless charm, and versatile design options for outdoor spaces. Crafted from natural clay, these pavers are kiln-fired to perfection, ensuring enduring strength against weathering and heavy foot traffic. Their inherent thermal properties provide comfort underfoot and enhance outdoor aesthetics, while their low maintenance requirements make them a practical and sustainable choice for long-lasting beauty. Trust in genuine clay brick pavers to elevate any outdoor environment with elegance and sophistication.

### Details

With a rich palette of colors genuine clay brick pavers allow for endless customization, making them ideal for driveways, walkways, patios, and landscaping projects.

See the next few pages for paving brick color options from Lawrenceville, or visit **www.glengery.com** 

Size

| Size          | Width    | Height | Length | Weight | Brick per Sqft |
|---------------|----------|--------|--------|--------|----------------|
| 2-1 Paver     | 3-11/16" | 2-1/4" | 7-3/8" | 4.9    | 5.30           |
| Modular Paver | 3-9/16"  | 2-1/4" | 7-5/8" | 4.9    | 4.57           |