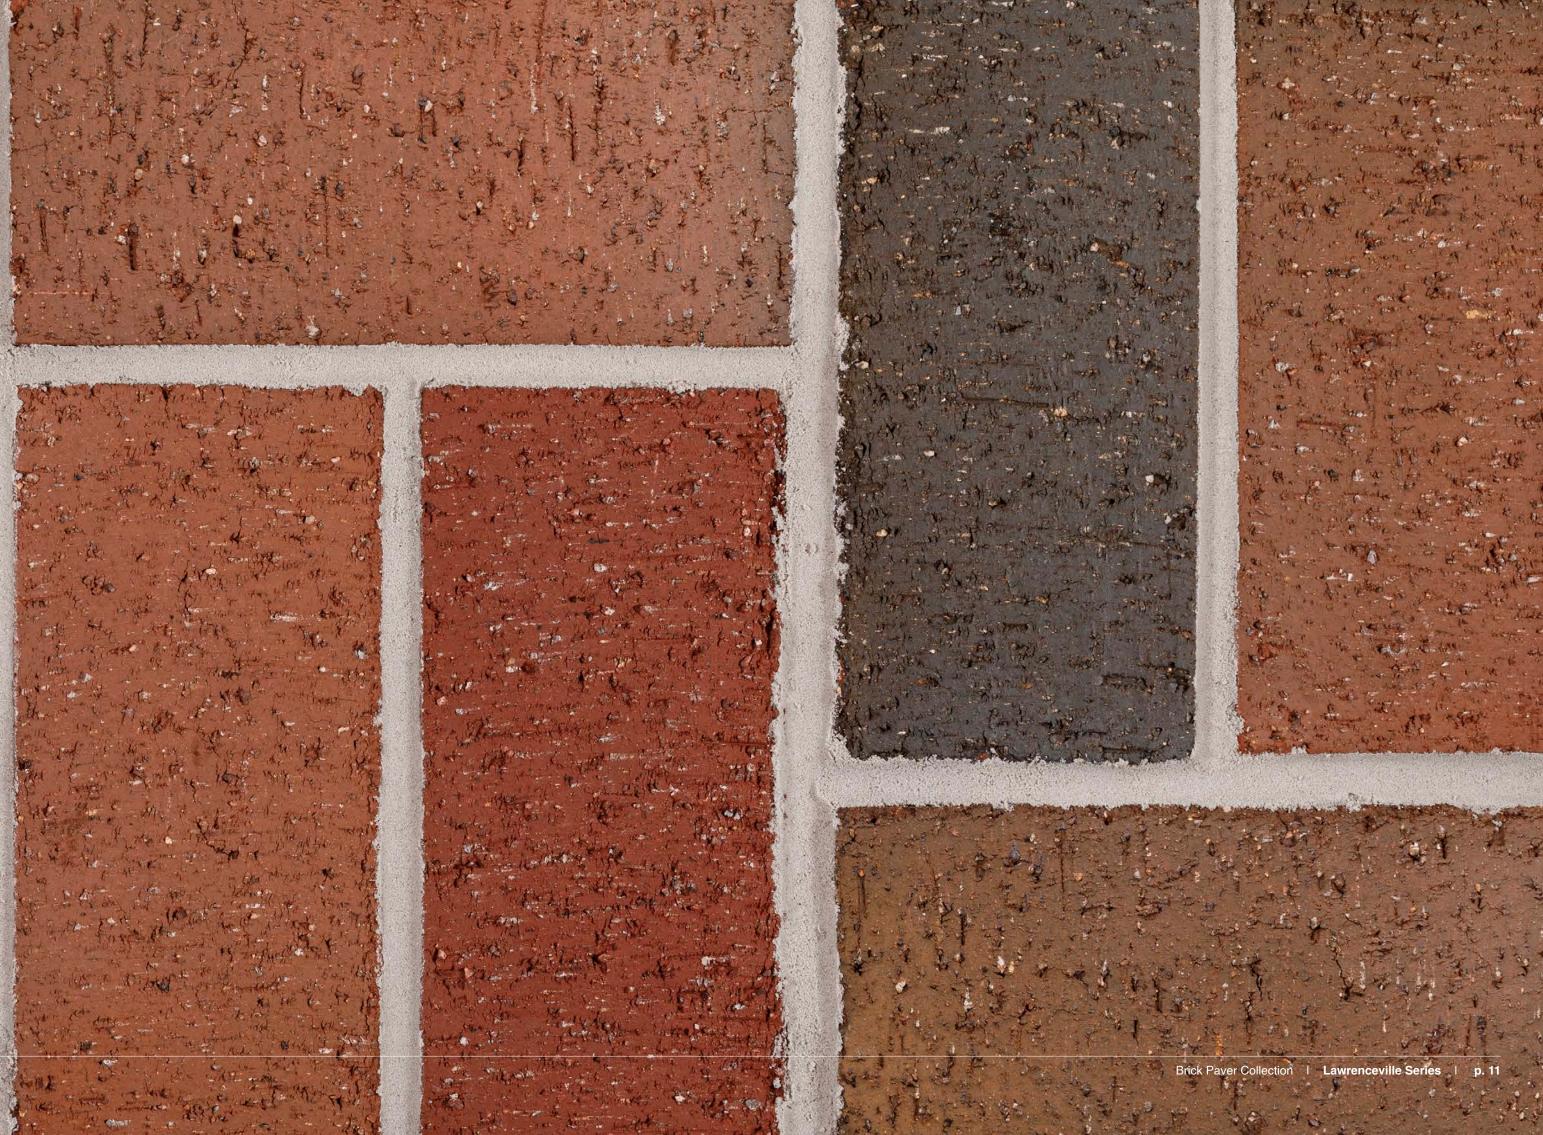

### Details

With a rich palette of colors genuine clay brick pavers allow for endless customization, making them ideal for driveways, walkways, patios, and landscaping projects.

See the next few pages for paving brick color options from Lawrenceville, or visit **www.glengery.com** 

### Patterns

Paver patterns, ranging from classic herringbone to intricate basket weave designs, add visual interest and character to outdoor spaces, enhancing both aesthetics and functionality. All patterns below can be achieved with the 2-1 Paver size laid dry, (without mortar). For the Modular pavers, the herringbone, single basket weave and double basket weave patterns require to be laid wet with 3/8" mortar joint, but the running bond and stacked bond patterns can be achieved with or without mortar.