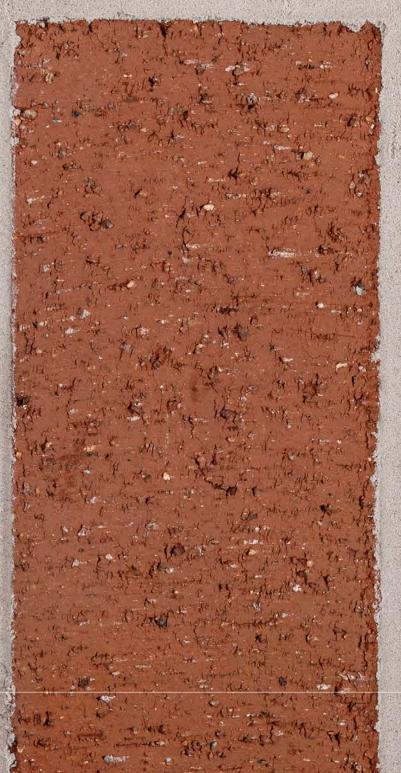

## **Product Overview**

Genuine clay brick pavers offer unmatched durability, timeless charm, and versatile design options for outdoor spaces. Crafted from natural clay, these pavers are kiln-fired to perfection, ensuring enduring strength against weathering and heavy foot traffic. Their inherent thermal properties provide comfort underfoot and enhance outdoor aesthetics, while their low maintenance requirements make them a practical and sustainable choice for long-lasting beauty. Trust in genuine clay brick pavers to elevate any outdoor environment with elegance and sophistication.

### Details

With a rich palette of colors genuine clay brick pavers allow for endless customization, making them ideal for driveways, walkways, patios, and landscaping projects.

See the next few pages for paving brick color options from Lawrenceville, or visit **www.glengery.com** 

1.20

िक भन्म

Red Range Modular Paver

Discover the possibilities at glengery.com