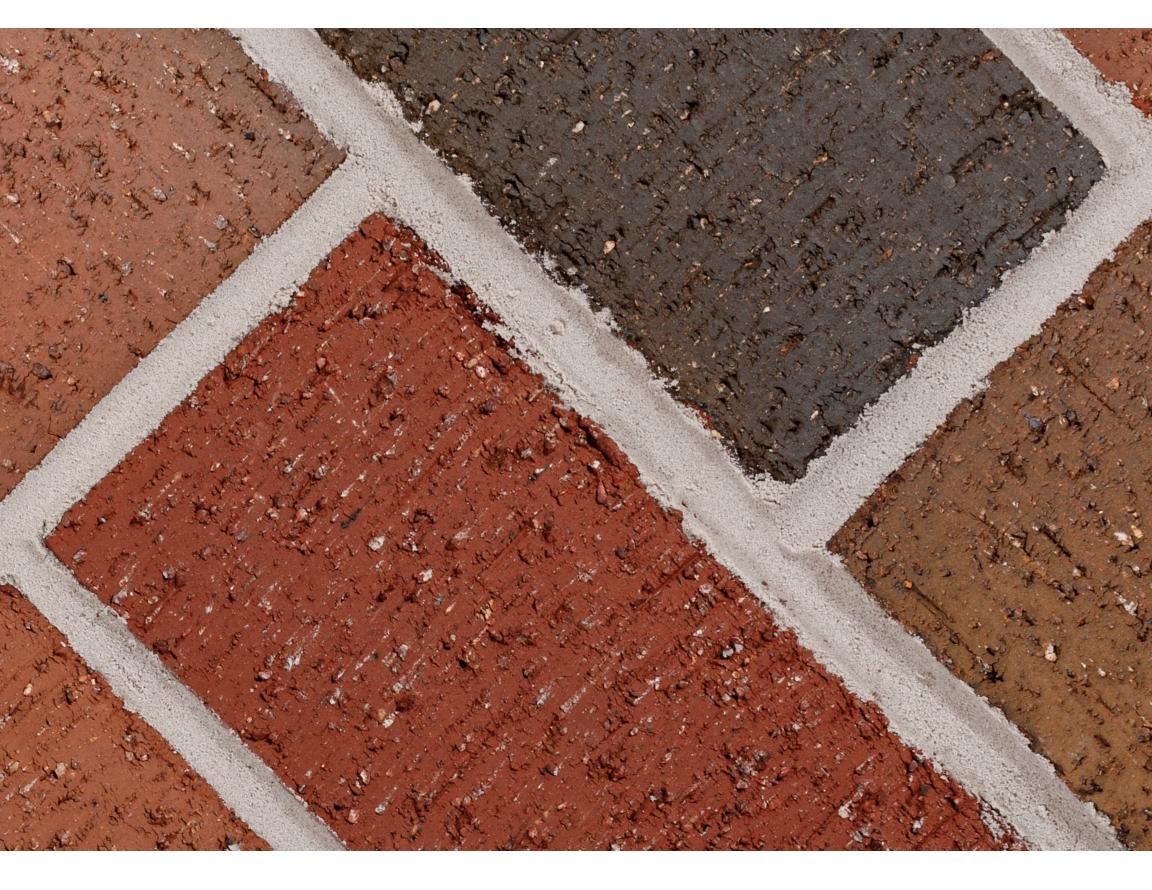

## **Product Overview**

Genuine clay brick pavers offer unmatched durability, timeless charm, and versatile design options for outdoor spaces. Crafted from natural clay, these pavers are kiln-fired to perfection, ensuring enduring strength against weathering and heavy foot traffic. Their inherent thermal properties provide comfort underfoot and enhance outdoor aesthetics, while their low maintenance requirements make them a practical and sustainable choice for long-lasting beauty. Trust in genuine clay brick pavers to elevate any outdoor environment with elegance and sophistication.

### Details

With a rich palette of colors genuine clay brick pavers allow for endless customization, making them ideal for driveways, walkways, patios, and landscaping projects.

See the next few pages for paving brick color options from Lawrenceville, or visit **www.glengery.com** 